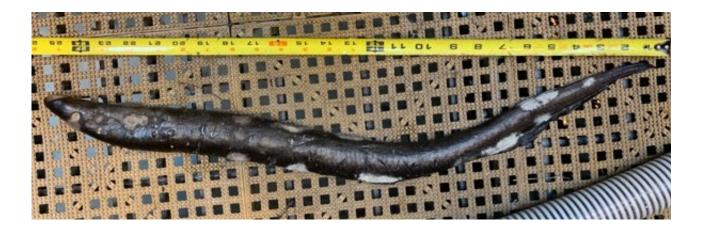

## SUBJECT: 22BON026 MFR AFF Lamprey Mortality

On 09 June, Columbia River Inter-Tribal Fish Commission (CRITFC) Biologists notified Bonneville Project Biologists of one Lamprey mortality found on the valve 15 trash rack in the Adult Fish Facility (AFF). The fish was scanned for PIT tags, inspected, and returned to the river.

- A. Species Pacific Lamprey (Entosphenus tridentatus)
- B. Origin Unknown
- C. Length 68.6 cm
- D. Marks and tags None
- E. Marks and Injuries found on carcass None
- F. Cause and Time of Death Unknown
- G. Future and Preventative Measures None